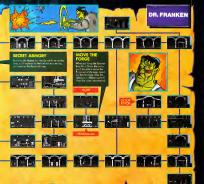

61

GAME BOY

Ever since Dr. Von Frankenbone wens na fret under, has kand-herrete depersonense, Frindr ynd Bitsyn, haw ben teit skone m a. Caste fall of misdherous monstern. Nu fang ago, koor horrfie hoedgans strauk franky down to half hin operati beplat aut doek Bissy apart, acatering the pieces. In this ghoulds adventue from Kenno you're go to guide Franky to all of Birsy's pieces and help him partiem bick sequente.